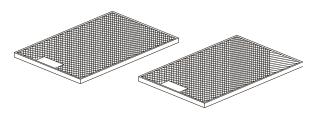

## Mesh Grills (current Models)

| LA-60-STD  | x2 | 298x240 |
|------------|----|---------|
| LA-70-STD  | x2 | 298x260 |
| LA-80-STD  | x3 | 298x240 |
| LA-90-STD  | xЗ | 338x272 |
| LA-100-STD | x4 | 298x240 |
| LA-110-STD | x4 | 298x240 |

\*\*Please note you must measure your mesh grill size. Older models will have different sizes to current models\*\*